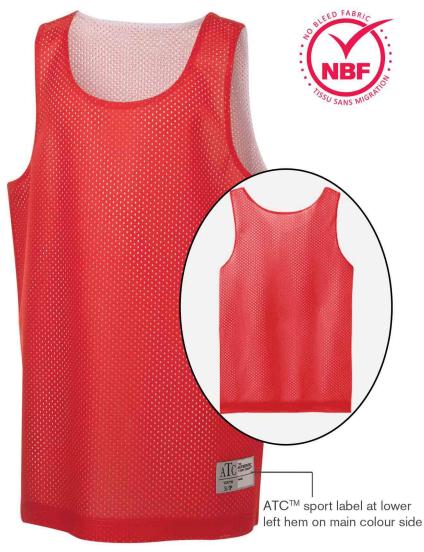

# **Pro Mesh Reversible Youth Tank Top**

# **Product Features:**

- 6-oz, 100% polyester open mesh with wicking technology
- No Bleed Fabric (NBF) created with a unique cationic dye process for easy printing

Youth sizes: S(6-8), M(10-12), L(14-16), XL(18-20)

# **Icons/Fabric Features:**

**Available Colours and PMS Colours** 

Textile fabric colours are subject to dye lot variation and will not be exact match to print pantone reference